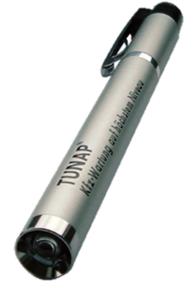

# TUNAP 1439 Workshop pocket tube lamp

Pocket tube lamp with fastening clip. The essential aid for the workshop and inspections.

## Properties

- Pencil shape
- ✓ With fastening clip