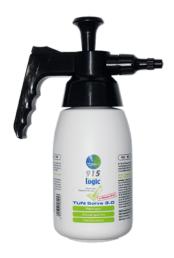

# 1829 Pressure Pump Sprayer for 915 Cleaner

High-quality pressure pump sprayer for effortless spraying even of larger amounts of liquid.

#### **Properties**

- ✓ Fill capacity: 0.9 l max.
- ✓ Working pressure: 3 bar/safety valve
- ✓ High-quality KPX seal

#### Instructions

Pressure build-up in fluid container by pumping. Thumb pressure on the spray button is sufficient for even, constant output. Output fineness can be regulated by turning the nozzle nut.