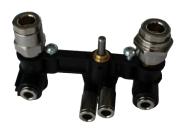

# 2048 Product Coupling Rebuilding Kit for 915

Kit for converting a TUNJET S system version 2012 to version 2016.

#### **Properties**

- ✓ Incl. product coupling
- ✓ Incl. air coupling