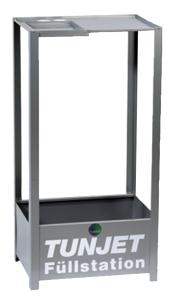

# TUNJET S **2030 Storage System**

Storage system for the TUNJET S filling station.

#### **Properties**

- Stable design in metal
- ✓ Conductive
- With integrated collection tray for canister
- Colour: Black (RAL 9005)