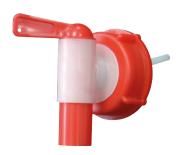

# 5813 Aeroflow drain valve 5 l/10 l/25 l

Drain valve suitable for 5/10/25-litre containers.

#### **Properties**

- Smooth running mechanism
- Closes securely and drip-free

#### Instructions

Screw onto the thread of the container's pouring opening.

| Product Description                    | Weight of content | Article Number | Packaging Unit |
|----------------------------------------|-------------------|----------------|----------------|
| Aeroflow drain valve 5 l/10 l/25 l     | 0.05 kg           | 1400350        | 1 PCS          |
| Additional accessory  Aeroflow Reducer |                   | Article Number | Packaging Unit |