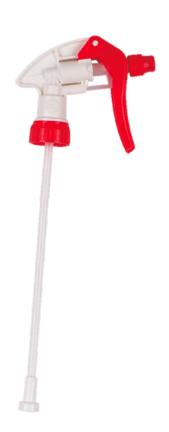

# **5856 Pump Spray Head Professional**

Professional pump spray head for application to tumbler bottles. Variably adjustable spray jet for different spray patterns. Especially chemical-resistant material.

#### **Properties**

- ✓ Spray power 1.4 ml/stroke
- ✓ Suitable for over 50,000 continuous uses
- Especially chemical resistant
- ✓ Variable spray jet

#### Application area

Preparation and cleaning

#### Instructions

Screw onto tumbler bottle and trigger by hand.

| Product Description          | Weight of | Article Number | Packaging Unit |
|------------------------------|-----------|----------------|----------------|
|                              | content   |                |                |
| Pump Spray Head Professional | 0.046 kg  | 1400366        | 1 PCS          |