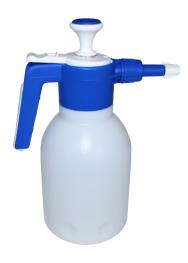

# TUNAP **5860 Pressure Pump Sprayer**

Pressure sprayer for daily use.

#### **Properties**

- ✓ Filling volume 1.6 l
- ✓ Working overpressure: 3 bar
- ✓ Feed quantity: approx. 0.4 to 1.2 l/min.
- Seamlessly adjustable spray or misting
- Equipped for Viton seals
- Rounded handle for easy opening
- Attachable foam nozzle (prevents aerosol formations) included