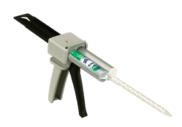

# 1500 2-Component Manual Gun

Manual gun for processing the two components of adhesive material 3070 for plastic repairs in vehicle construction.

#### Instructions

Insert adhesive cartridge and activate gun trigger manually.

| Product Description                                   | Weight of content | Article Number | Packaging Unit |
|-------------------------------------------------------|-------------------|----------------|----------------|
| 2-Component Manual Gun                                | 0.45 kg           | 1400377        | 1 PCS          |
| Additional accessory Mixing Tube for Plastic Adhesive |                   | Article Number | Packaging Unit |