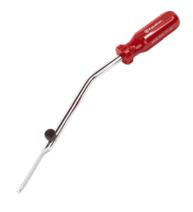

# TUNAP 3200 Wire Counterholder

Professional tool for separating panes of glass with wire.

## **Properties**

- Long, angled shaft
- Ergonomically shaped plastic handle