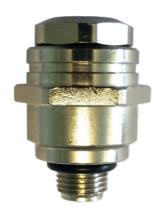

# TUNJET S **2009 Product Coupling**

Replacement for factory-fitted TUNJET product coupling.

#### Instructions

Observe the enclosed assembly instruction. Place TUNJET can on filling plate and press down. Can fills automatically with product and compressed air in approx. 5-8 seconds.

| Product Description | Weight of content | Article Number | Packaging Unit |
|---------------------|-------------------|----------------|----------------|
| Product Coupling    | 0.051 kg          | 1400415        | 1 PCS          |